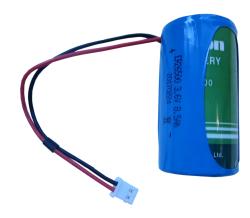

## **Technical Information**

| Nominal capacity                       | 8.5A/h                                                                              |
|----------------------------------------|-------------------------------------------------------------------------------------|
| Nominal voltage                        | 3.6V                                                                                |
| Maximum recommended continuous current | 130mA                                                                               |
| Maximum recommended continuous current | 300mA                                                                               |
| Working temperature                    | Operative: -55°C ÷ +85°C                                                            |
| Dimensions                             | <ul><li>Diameter (<i>max</i>): 26.2mm</li><li>Height (<i>max</i>): 50.5mm</li></ul> |
| Weight                                 | 53g                                                                                 |
| Self-discharge rate                    | Less than 1% per year of storage                                                    |
| Cable lenght                           | 70mm                                                                                |
| Connections                            | 0050375023 molex connector                                                          |

 $8.5\mbox{Ah}$  -  $3.6\mbox{V}$  type "C" internal lithium thionyl battery.

Normally used to power supply most of **WINECAP™** product line **probes** and **dataloggers**.

Battery life can change depending by operative conditions and system configuration.