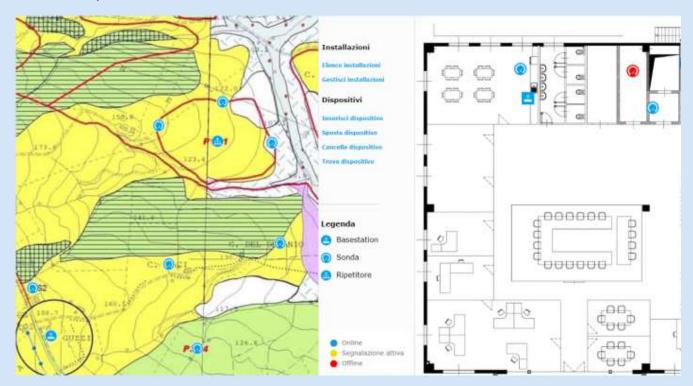

## SERVICE CENTER PLUS

Would you like to view the positioning of dataloggers, repeaters and gateways on maps, floor plans and cartographies? We have good news for you.

<u>Capetti Elettronica</u> launches the "Service Center Plus" option which allows each enabled account to create, view and modify the positioning of the <u>WineCap™</u> devices within maps, floor plans or maps properly loaded on the portal.

By simply passing over the icon with the mouse, the names and addresses of the probes are highlighted: by clicking on the individual units, on the other hand, interactive windows are opened - within the maps which show the last recorded data and the last update. Is it a service that interests you?