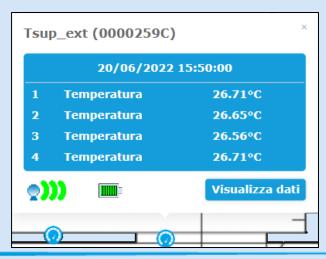

By simply passing over the icon with the mouse, the names and addresses of the probes are highlighted: by clicking on the individual units, on the other hand, interactive windows are opened - within the maps which show the last recorded data and the last update. Is it a service that interests you?