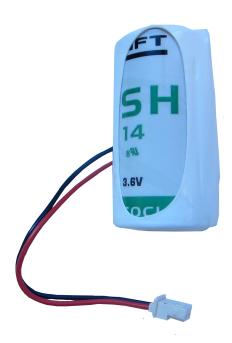

## **Technical Information**

| Nominal capacity                       | 6.5A/h                                                                              |
|----------------------------------------|-------------------------------------------------------------------------------------|
| Nominal voltage                        | 3.6V                                                                                |
| Maximum recommended continuous current | 1,000mA                                                                             |
| Maximum recommended continuous current | 2,000mA                                                                             |
| Working temperature                    | Operative: -55°C ÷ +85°C                                                            |
| Dimensions                             | <ul><li>Diameter (<i>max</i>): 26.2mm</li><li>Height (<i>max</i>): 50.5mm</li></ul> |
| Weight                                 | 56g                                                                                 |
| Self-discharge rate                    | Less than 1% per year of storage                                                    |
| Cable lenght                           | 70mm                                                                                |
| Connections                            | 0050375023 molex connector                                                          |

6.5Ah - 3.6V type "C" internal lithium thionyl battery - High Power.

Normally used to power supply most of WINECAP $^{\text{TM}}$  product line **probes** and **dataloggers**.

Battery life can change depending by operative conditions and system configuration.